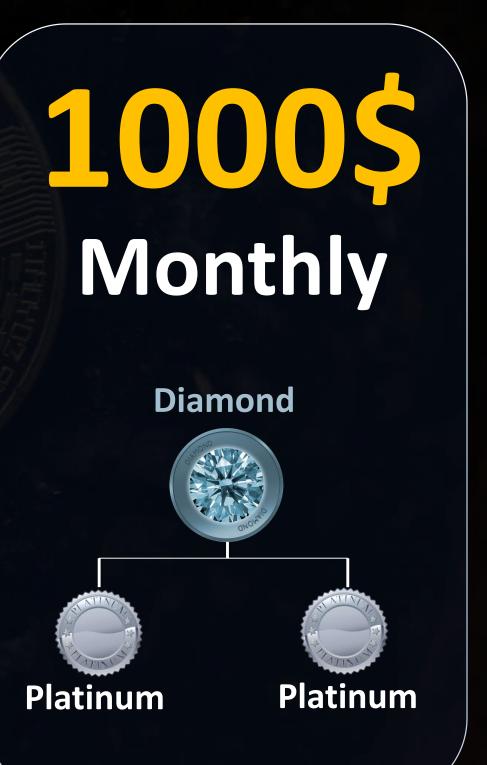

# MONTHLY FIX SALARY

### MONTHLY FIX SALARY

# 2500\$ Monthly

Crown

10000\$
Monthly

**Double Crown** 