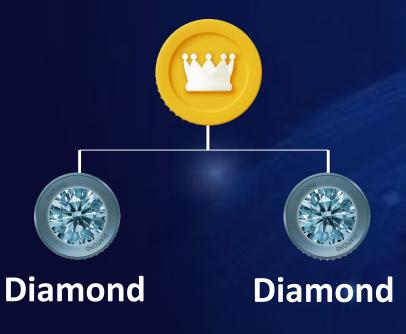

# MONTHLY FIX SALARY

### MONTHLY FIX SALARY

# 2500\$ Monthly

Crown

10000\$
Monthly

**Double Crown** 