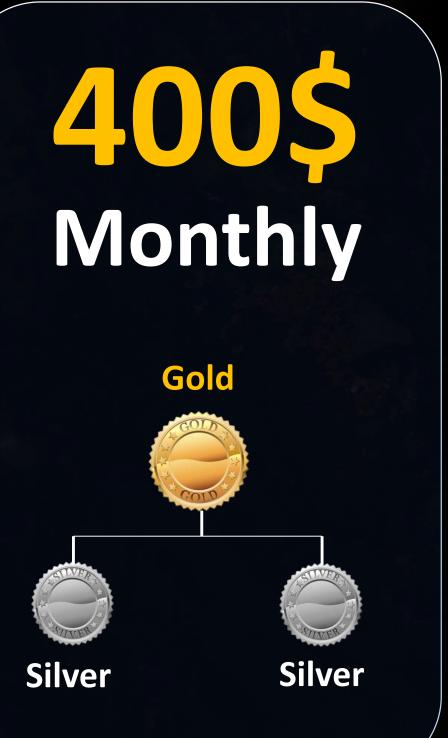

# MONTHLY FIX SALARY

### MONTHLY FIX SALARY

# 2500\$ Monthly

Crown

10000\$
Monthly

**Double Crown** 