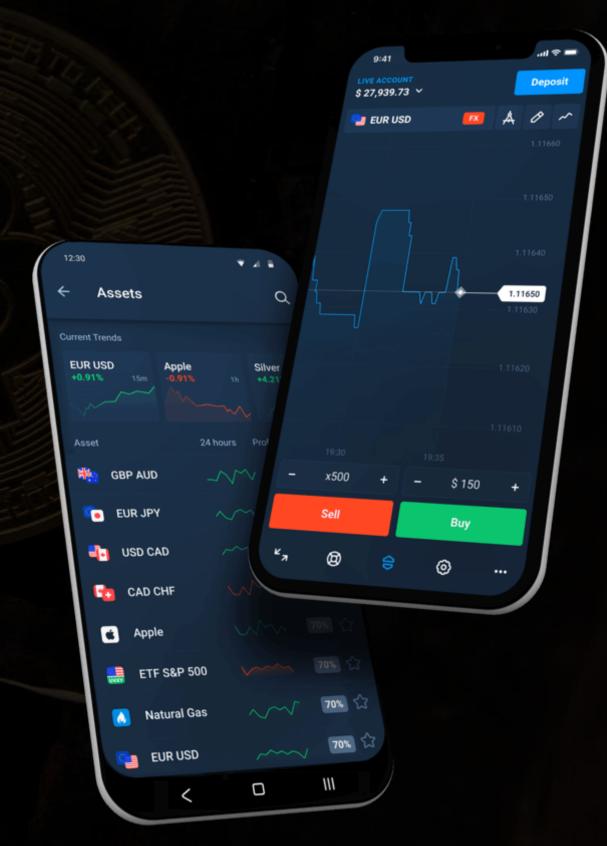

# Al technology offers a rapid path to successful Forex Trading.

The ProtonFX regulated AI forex trading platform allows users to take advantage of price changes in the highly active foreign exchange markets.

Utilizing AI for forex trading enables individuals to capitalize on new opportunities quickly in a highly liquid market that sees trillions of dollars in daily turnover.