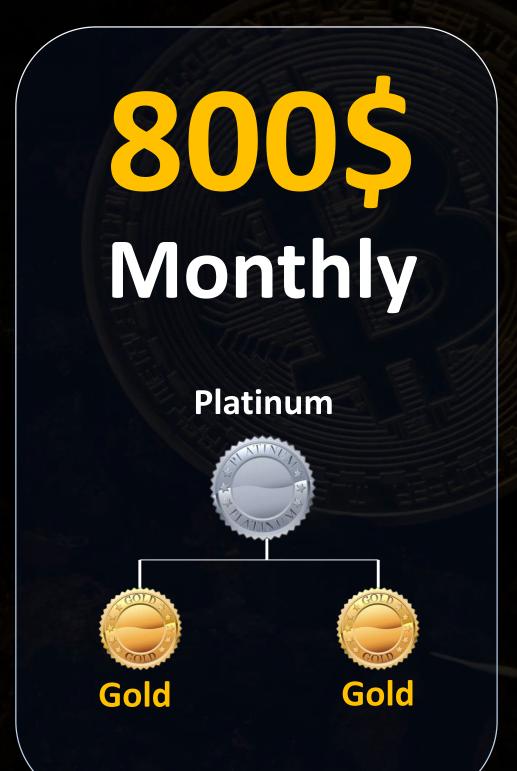

# MONTHLY FIX SALARY

### MONTHLY FIX SALARY

# 2500\$ Monthly

Crown

10000\$
Monthly

**Double Crown** 